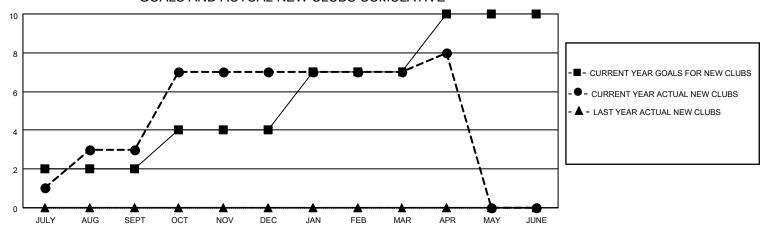

## GOALS AND ACTUAL NEW CLUBS CUMULATIVE

## MONTHLY MEMBERSHIP PROGRESS REPORT

LOCATION INDIA District 324 D Results as of: 4/30/2022

| Clubs RESULTS FOR 2021-2022 |   |   |    | Members RESULTS FOR 2021-2022 |    |     |     |
|-----------------------------|---|---|----|-------------------------------|----|-----|-----|
|                             |   |   |    |                               |    |     |     |
| JULY/AUG/SEPT               | 2 | 3 | 19 | JULY/AUG/SEPT                 | 10 | 359 | 731 |
| OCT/NOV/DEC                 | 2 | 4 | 3  | OCT/NOV/DEC                   | 10 | 307 | 598 |
| JAN/FEB/MAR                 | 3 | 0 | 1  | JAN/FEB/MAR                   | 10 | 262 | 356 |
| APR/MAY/JUNE                | 3 | 1 | 0  | APR/MAY/JUNE                  | 10 | 55  | 58  |