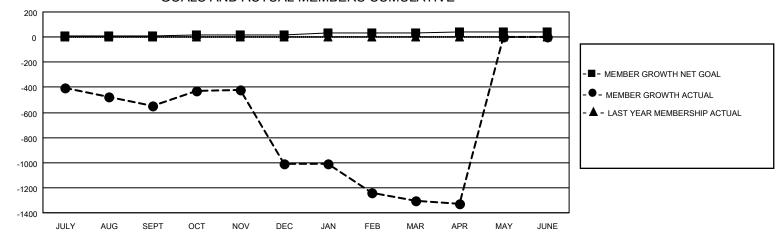

## GOALS AND ACTUAL MEMBERS CUMULATIVE

| DROPPED CLUBS: 23 |       | 42 CLUBS OF 124 ADDED 1 OR<br>MORE NEW MEMBERS | GENDER DISTRIBUTION             |                                |  |
|-------------------|-------|------------------------------------------------|---------------------------------|--------------------------------|--|
|                   |       |                                                | MALE<br>FEMALE                  | 1,778 (76.94%)<br>533 (23.06%) |  |
| DROPPED MEMBERS   |       |                                                | NON BINARY PREFER NOT TO ANSWER | 0 (0.00%)<br>0 (0.00%)         |  |
| DECEASED          | 6     |                                                | THE ENTITY TO ANOWER            | 0 (0.0070)                     |  |
| CLUB CANCELLED    | 541   | CLICK HERE FOR CUMULATIVE                      | TOTAL FAMILY UNIT MEMBERS       | 1,433                          |  |
| OTHER             | 1,196 | MEMBERSHIP DATA                                |                                 |                                |  |
| TOTAL             | 1,743 |                                                | FAMILY MEMBERS PAYING HAI       | F DUES 1,045                   |  |

## MONTHLY MEMBERSHIP PROGRESS REPORT

LOCATION INDIA District 324 D Results as of: 4/30/2022

| Clubs RESULTS FOR 2021-2022 |   |   |    | Members RESULTS FOR 2021-2022 |    |     |     |
|-----------------------------|---|---|----|-------------------------------|----|-----|-----|
|                             |   |   |    |                               |    |     |     |
| JULY/AUG/SEPT               | 2 | 3 | 19 | JULY/AUG/SEPT                 | 10 | 359 | 731 |
| OCT/NOV/DEC                 | 2 | 4 | 3  | OCT/NOV/DEC                   | 10 | 307 | 598 |
| JAN/FEB/MAR                 | 3 | 0 | 1  | JAN/FEB/MAR                   | 10 | 262 | 356 |
| APR/MAY/JUNE                | 3 | 1 | 0  | APR/MAY/JUNE                  | 10 | 55  | 58  |